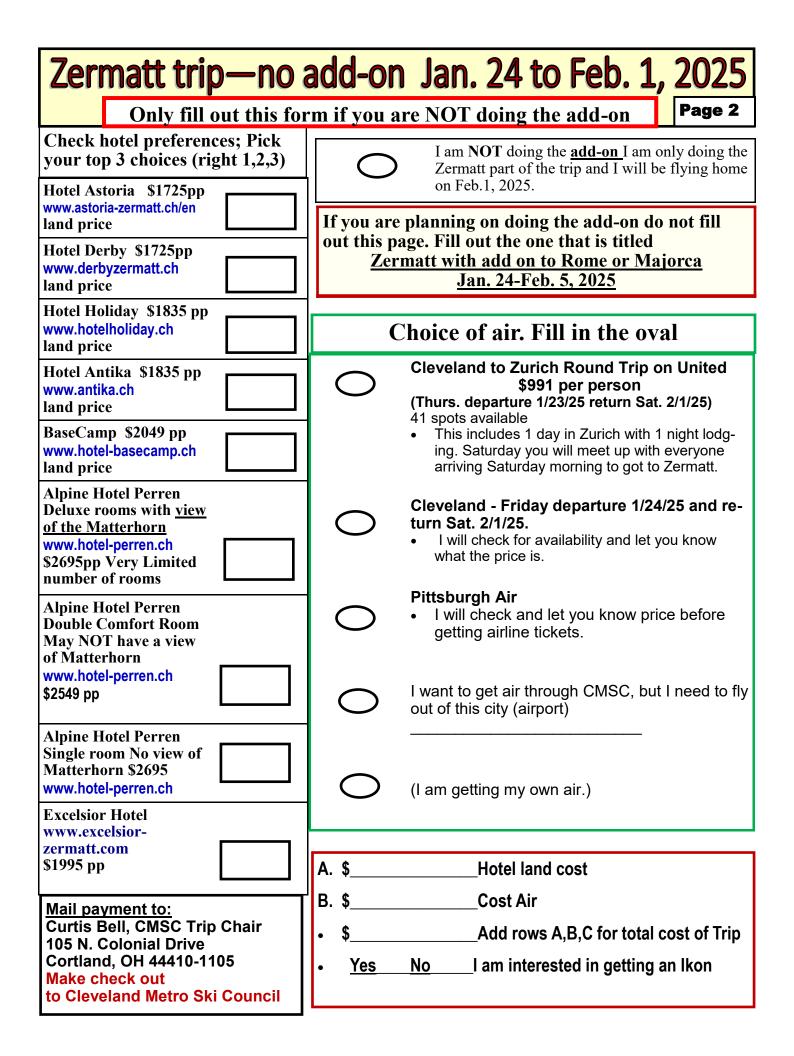

#### Lift tickets are not included in cost of trip.

CLEVELAND METRO SKI COUNCIL

Lift tickets approximately \$90 per day or use Ikon Pass (\$50 credit off trip available if you purchase Ikon Pass from the tour operator. Please let me know when signing up for the trip)

### We are offering 3 trip options for you to choose from:

- 1. Itinerary one One week in Zermatt and then fly home.
- You need to fill out the flyer page titled :

Zermatt trip—no add on January 24 to February 1, 2025 (on page 2 of flyer)